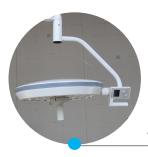

### **User-friendly and Best Value for Money**

Full-close streamline lamp body assures visual comfort and suitable for laminar flows.

Delivery up to 160, 000 lux of pure, white bright light; Illumination depth reach 1000mm.

LED Operating Light

Premium Quality, Surprising Price

Individual adjustment system for illumination intensity and color temperature. 0-100% continuous adjustment. Endo model.

Focus field adjusted by clockwise or anti-clockwise the detached central handle.

# **LED Operating Light**

WYLEDM Series lighting are significantly brighter, whiter and cooler than any previous technology. So you get the accurate colors with remarkable shadow control and virtually no heat emission which make our lights more comfortable to work than other lights.

#### **General Features**

- Excellent cold light and perfect shadowless feature ensure the surgical lighting safety
- No visual fatigue even if long time surgery
- ➤ Ultra-high color rendering and ultra-low irradiance
- Excellent lighting depth and shadowless effect
- Focus field adjusted by clockwise or anti-clockwise the central handle
- Step-less adjustment of illumination and spot field
- High-effective and energy-saving solution
- More than 50,000 hours effective life-time, extremely reduce the hospital's maintenance cost