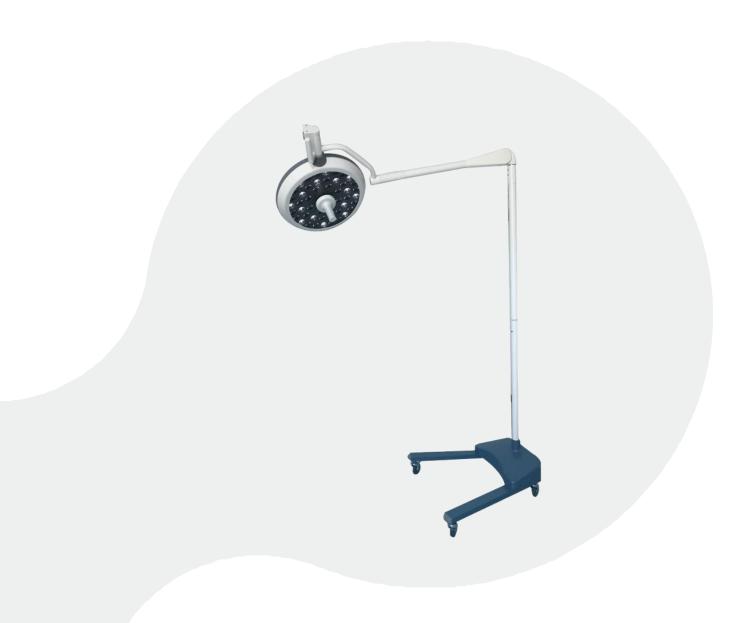

### **User-friendly and Best Value for Money**

Full-close streamline lamp body assures visual comfort and suitable for laminar flows.

Delivery up to 160, 000 lux of pure, white bright light; Illumination depth reach 1000mm.

LED Operating Light

Premium Quality, Surprising Price

Individual adjustment system for illumination intensity and color temperature. 0-100% continuous adjustment. Endo model.

Focus field adjusted by clockwise or anti-clockwise the detached central handle.

Caster with brakes, more steady and easy to move.

Optional lithium backup battery, small volume and lightweight

ADD: NO. 33 FUQING RD, QINGCUN TOWN, FENGXIAN DISTRICT, SHANGHAI, CHINA

TEL: +86-21-3752 7177 FAX:+86-21-5756 9916 Whatsapp:+86-132 4813 0102 URL: www.wesurglighting.com

# **LED Operating Light**

WYLEDM Series lighting are significantly brighter, whiter and cooler than any previous technology. So you get the accurate colors with remarkable shadow control and virtually no heat emission which make our lights more comfortable to work than other lights.

#### **General Features**

- Excellent cold light and perfect shadowless feature ensure the surgical lighting safety
- No visual fatigue even if long time surgery
- ➤ Ultra-high color rendering and ultra-low irradiance
- Excellent lighting depth and shadowless effect
- Focus field adjusted by clockwise or anti-clockwise the central handle
- Step-less adjustment of illumination and spot field
- High-effective and energy-saving solution
- More than 50,000 hours effective life-time, extremely reduce the hospital's maintenance cost