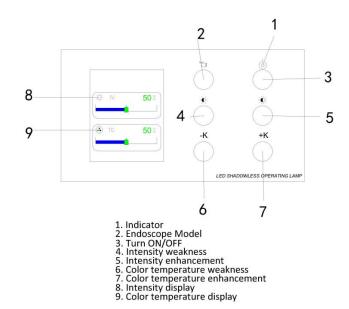

### **Technical Specifications**

Diagram of control panel

| Model No.              | WYLEDL700                               | WYLEDL500                               |
|------------------------|-----------------------------------------|-----------------------------------------|
| Illumination intensity | 40,000-160,000Lux                       | 40,000-160,000Lux                       |
| Color temperature      | 4000-5000k                              | 4000-5000k                              |
| Color rendering index  | ≥95Ra%                                  | ≥95Ra%                                  |
| Light field size       | 120-250mm                               | 120-250mm                               |
| Illumination depth     | 1000mm                                  | 1000mm                                  |
| Light source           | Osram LED lighting                      | Osram LED lighting                      |
| Qty of LEDs            | 80                                      | 48                                      |
| Diameter of lamp head  | 700                                     | 500                                     |
| Optional               | HD video camera system, lithium battery | HD video camera system, lithium battery |