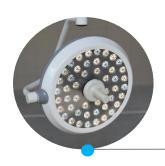

### **Technical Specifications**

Diagram of control panel

| Model No.              | WYLEDL700                               | WYLEDL500                               |
|------------------------|-----------------------------------------|-----------------------------------------|
| Illumination intensity | 40,000-160,000Lux                       | 40,000-160,000Lux                       |
| Color temperature      | 4000-5000k                              | 4000-5000k                              |
| Color rendering index  | ≥95Ra%                                  | ≥95Ra%                                  |
| Light field size       | 120-250mm                               | 120-250mm                               |
| Illumination depth     | 1000mm                                  | 1000mm                                  |
| Light source           | Osram LED lighting                      | Osram LED lighting                      |
| Qty of LEDs            | 80                                      | 48                                      |
| Diameter of lamp head  | 700                                     | 500                                     |
| Optional               | HD video camera system, lithium battery | HD video camera system, lithium battery |