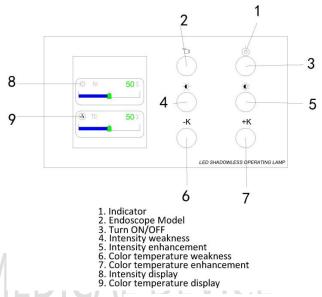

### Technical Specifications

Diagram of control panel

| Model No.              | WYLED700                                       | WYLED500                                       |
|------------------------|------------------------------------------------|------------------------------------------------|
| Illumination intensity | 40,000-160,000Lux                              | 40,000-160,000Lux                              |
| Color temperature      | 3500-5000k                                     | 3500-5000k                                     |
| Color rendering index  | ≥95Ra%, ≥90R9%                                 | ≥95Ra%, , ≥90R9%                               |
| Light field size       | 120-250mm                                      | 120-250mm                                      |
| Illumination depth     | 1300mm                                         | 1300mm                                         |
| Light source           | Osram LED lighting                             | Osram LED lighting                             |
| Qty of LEDs            | 80                                             | 48                                             |
| Diameter of lamp head  | 700                                            | 500                                            |
| Optional               | Backup storage battery, HD video camera system | Backup storage battery, HD video camera system |
| Service life of LED    | 50,000 hrs                                     | 50,000 hrs                                     |
| Installation height    | 2.7-3.0m, low ceiling height design 2.5-2.7m   | 2.7-3.0m, low ceiling height design 2.5-2.7m   |