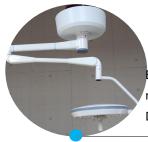

Balanced system has more than 3 joints, can be rotated 360°, smooth movement and easy to fix position timing after long time use.

Die cast aluminum body with anti-bacterial paint

ADD: NO. 33 FUQING RD, QINGCUN TOWN, FENGXIAN DISTRICT, SHANGHAI, CHINA

### Diagram of WYLED700/500 Surgical Light

#### **Pre-Installation Guideline**

For Installations direct to a structural ceiling, please advise dimension of floor to underside of ceiling;

For installations with a suspended ceiling, please advise dimensions at Floor to underside of ceiling and suspended ceiling to structural ceiling.