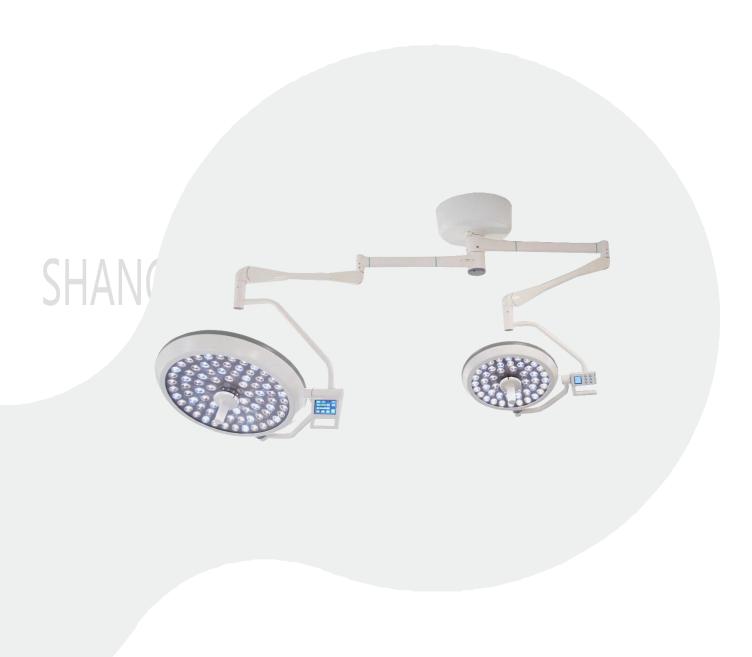

## **User-friendly and Best Value for Money**

Full-close streamline lamp body assures visual comfort and suitable for laminar flows.

Delivery up to 160, 000 lux of pure, white bright light; Illumination depth reach 1000mm.

**LED Operating Light** 

Button control panel. Individual adjustment system for all an author Quality, Surprising Price intensity, color temperature.

Focus field adjusted by clockwise or anti-clockwise the detached central sterilize handle.

Balanced system has more than 3 joints, can be rotated 360°, smooth movement and easy to fix position timing after long time use.

Die cast aluminum body with anti-bacterial paint

ADD: NO. 33 FUQING RD, QINGCUN TOWN, FENGXIAN DISTRICT, SHANGHAI, CHINA

# **LED Operating Light**

WYLED Series lighting are significantly brighter, whiter and cooler than any previous technology. So you get the accurate colors with remarkable shadow control and virtually no heat emission which make our lights more comfortable to work than other lights.

#### **General Features**

- Excellent cold light and perfect shadow less feature ensure the surgical lighting safety
- No visual fatigue even if long time surgery
- Ultra-high color rendering and ultra-low irradiance
- Excellent lighting depth and shadow less effect
- Focus field adjusted by clockwise or anti-clockwise the central detachable sterilize handle
- Step-less adjustment of illumination and spot field
- High-effective and energy-saving solution
- More than 50,000 hours effective life-time, extremely reduce the hospital's maintenance cost
- Touch screen control panel optional