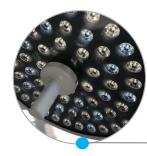

## **User-friendly and Best Value for Money**

Full-close streamline lamp body assures visual comfort and suitable for laminar flows.

Delivery up to 160, 000 lux of pure, white bright light; Illumination depth reach 1000mm.

**LED Operating Light** 

Button control panel. Individual adjustment system for all an author Quality, Surprising Price intensity, color temperature.

Focus field adjusted by clockwise or anti-clockwise the detached central sterilize handle.

#### **General Features**

- Excellent cold light and perfect shadow less feature ensure the surgical lighting safety
- No visual fatigue even if long time surgery
- Ultra-high color rendering and ultra-low irradiance
- Excellent lighting depth and shadow less effect
- Focus field adjusted by clockwise or anti-clockwise the central detachable sterilize handle
- Step-less adjustment of illumination and spot field
- High-effective and energy-saving solution
- More than 50,000 hours effective life-time, extremely reduce the hospital's maintenance cost
- Touch screen control panel optional