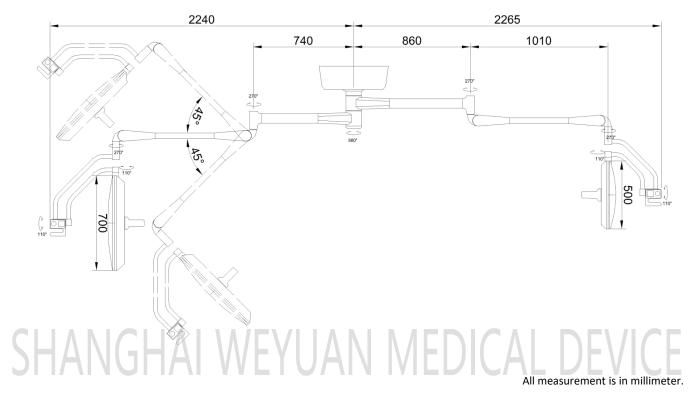

|
| Diameter of lamp head  | 700                                            | 500                                            |
| Optional               | Backup storage battery, HD video camera system | Backup storage battery, HD video camera system |
| Service life of LED    | 50,000 hrs                                     | 50,000 hrs                                     |
| Installation height    | 2.7-3.0m, low ceiling height design 2.5-2.7m   | 2.7-3.0m, low ceiling height design 2.5-2.7m   |

ADD: NO. 33 FUQING RD, QINGCUN TOWN, FENGXIAN DISTRICT, SHANGHAI, CHINA **URL:** www.wesurglighting.com TEL: +86-21-3752 7177 FAX: +86-21-5756 9916 WhatsApp: +86-132 4813 0102

# 上海卫远医疗器械有限公司

## SHANGHAI WEYUAN MEDICAL DEVICE CO., LTD

### Diagram of WYLED700/500 Surgical Light



#### **Pre-Installation Guideline**

For Installations direct to a structural ceiling, please advise dimension of floor to underside of ceiling;

For installations with a suspended ceiling, please advise dimensions at Floor to underside of ceiling and suspended ceiling to structural ceiling.



ADD: NO. 33 FUQING RD, QINGCUN TOWN, FENGXIAN DISTRICT, SHANGHAI, CHINA

TEL: +86-21-3752 7177 FAX: +86-21-5756 9916 WhatsApp: +86-132 4813 0102 URL: www.wesurglighting.com