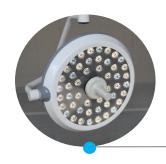

## **User-friendly and Best Value for Money**

Full-close streamline lamp body assures visual comfort and suitable for laminar flows.

Delivery up to 160, 000 lux of pure, white bright light; Illumination depth reach 1000mm.

**LED Operating Light** 

Button control panel. Individual adjustment system for all an author Quality, Surprising Price intensity, color temperature.

Focus field adjusted by clockwise or anti-clockwise the detached central sterilize handle.

#### **General Features**

- Excellent cold light and perfect shadow less feature ensure the surgical lighting safety
- No visual fatigue even if long time surgery
- Ultra-high color rendering and ultra-low irradiance
- Excellent lighting depth and shadow less effect
- Focus field adjusted by clockwise or anti-clockwise the central detachable sterilize handle
- Step-less adjustment of illumination and spot field
- High-effective and energy-saving solution
- More than 50,000 hours effective life-time, extremely reduce the hospital's maintenance cost
- Touch screen control panel optional