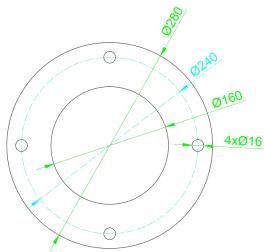

### Diagram of WYLED700/500 Surgical Light

#### **Pre-Installation Guideline**

For Installations direct to a structural ceiling, please advise dimension of floor to underside of ceiling;

For installations with a suspended ceiling, please advise dimensions at Floor to underside of ceiling and suspended ceiling to structural ceiling.