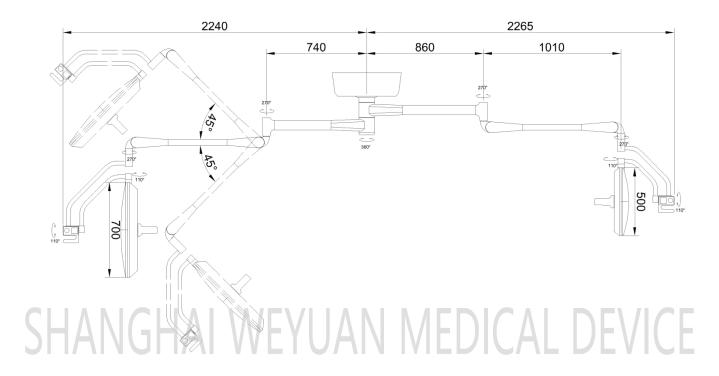

#### **Diagram of WYLED700/700M Surgical Light**

All measurement is in millimeter.