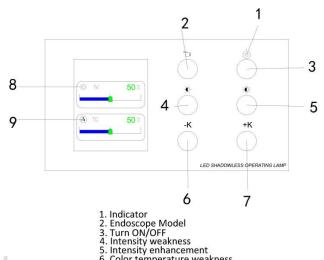

#### **General Features**

- Excellent cold light and perfect shadow less feature ensure the surgical lighting safety
- No visual fatigue even if long time surgery
- Ultra-high color rendering and ultra-low irradiance
- Excellent lighting depth and shadow less effect
- Focus field adjusted by clockwise or anti-clockwise the central handle
- Step-less adjustment of illumination and spot field
- High-effective and energy-saving solution
- More than 50,000 hours effective life-time, extremely reduce the hospital's maintenance cost
- Touch screen control panel optional

- Color temperature weakness
   Color temperature enhancement
   International Diagram of control pane