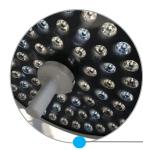

#### **User-friendly and Best Value for Money**

Full-close streamline lamp body assures visual comfort and suitable for laminar flows.

Delivery up to 160, 000 lux of pure, white bright light; Illumination depth reach 1000mm.

## Individual adjustment system for illumination intensity and

color temperature.

Focus field adjusted by clockwise or anti-clockwise the detached central handle.

Balanced system has more than 3 joints, can be rotated 360°, smooth movement and easy to fix position timing after long time use.

#### **General Features**

- Excellent cold light and perfect shadow less feature ensure the surgical lighting safety
- No visual fatigue even if long time surgery
- Ultra-high color rendering and ultra-low irradiance
- Excellent lighting depth and shadow less effect
- Focus field adjusted by clockwise or anti-clockwise the central handle
- Step-less adjustment of illumination and spot field
- High-effective and energy-saving solution
- More than 50,000 hours effective life-time, extremely reduce the hospital's maintenance cost
- Touch screen control panel optional