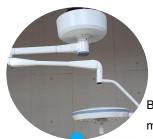

#### **Diagram of WYLED700/700M Surgical Light**

All measurement is in millimeter.

#### **Pre-Installation Guideline**

For Installations direct to a structural ceiling, please advise dimension of floor to underside of ceiling;

For installations with a suspended ceiling, please advise dimensions at Floor to underside of ceiling and suspended ceiling to