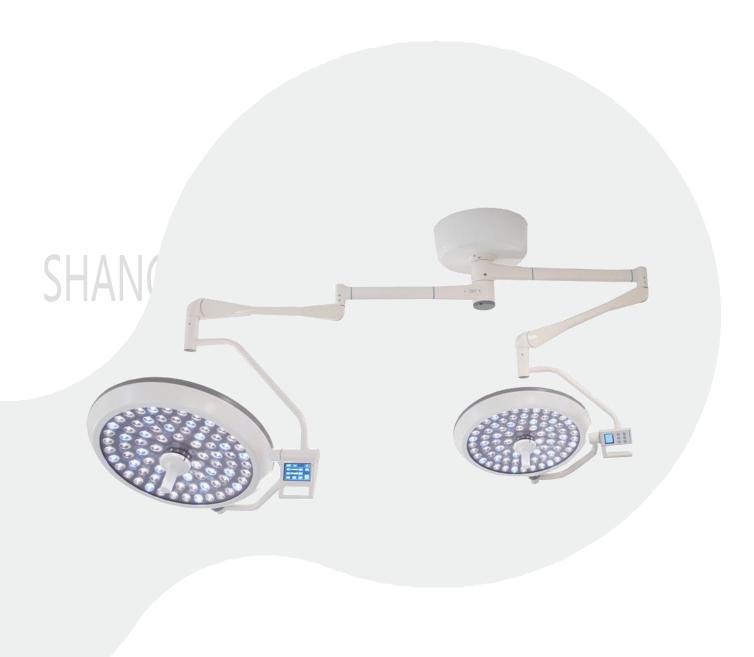

#### **User-friendly and Best Value for Money**

Full-close streamline lamp body assures visual comfort and suitable for laminar flows.

Delivery up to 160, 000 lux of pure, white bright light; Illumination depth reach 1000mm.

**LED Operating Light** 

**Premium Quality, Surprising Price** 

## **LED Operating Light**

WYLEDM Series lighting are significantly brighter, whiter and cooler than any previous technology. So you get the accurate colors with remarkable shadow control and virtually no heat emission which make our lights more comfortable to work than other lights.

#### **General Features**

- Excellent cold light and perfect shadow less feature ensure the surgical lighting safety
- No visual fatigue even if long time surgery
- Ultra-high color rendering and ultra-low irradiance
- Excellent lighting depth and shadow less effect
- Focus field adjusted by clockwise or anti-clockwise the central handle
- Step-less adjustment of illumination and spot field
- High-effective and energy-saving solution
- More than 50,000 hours effective life-time, extremely reduce the hospital's maintenance cost
- Touch screen control panel optional