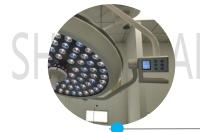

#### **General Features**

- Excellent cold light and perfect shadow less feature ensure the surgical lighting safety
- No visual fatigue even if long time surgery
- Ultra-high color rendering and ultra-low irradiance
- Excellent lighting depth and shadow less effect
- Focus field adjusted by clockwise or anti-clockwise the central handle
- Step-less adjustment of illumination and spot field
- High-effective and energy-saving solution
- More than 50,000 hours effective life-time, extremely reduce the hospital's maintenance cost
- Touch screen control panel optional

- Color temperature weakness
   Color temperature enhancement
   International Diagram of control pane