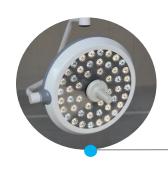

## **LED Operating Light**

WYLEDM Series lighting are significantly brighter, whiter and cooler than any previous technology. So you get the accurate colors with remarkable shadow control and virtually no heat emission which make our lights more comfortable to work than other lights.

#### **General Features**

- Excellent cold light and perfect shadow less feature ensure the surgical lighting safety
- No visual fatigue even if long time surgery
- Ultra-high color rendering and ultra-low irradiance
- Excellent lighting depth and shadow less effect
- Focus field adjusted by clockwise or anti-clockwise the central handle
- Step-less adjustment of illumination and spot field
- High-effective and energy-saving solution
- More than 50,000 hours effective life-time, extremely reduce the hospital's maintenance cost
- Touch screen control panel optional

# Technical Specifications

| Model No.              | WYLED700 (main lamp head)                        | WYLED700 (satellite lamp head)                   |
|------------------------|--------------------------------------------------|--------------------------------------------------|
| Illumination intensity | 40,000-160,000Lux                                | 40,000-160,000Lux                                |
| Color temperature      | 35000-5000k                                      | 3500-5000k                                       |
| Color rendering index  | ≥95Ra%, ≥90R9%                                   | ≥95Ra%, ≥90R9%                                   |
| Light field size       | 120-250mm                                        | 120-250mm                                        |
| Illumination depth     | 1000mm                                           | 1000mm                                           |
| Light source           | Osram LED lighting                               | Osram LED lighting                               |
| Qty of LEDs            | 80                                               | 80                                               |
| Diameter of lamp head  | 700                                              | 700                                              |
| Optional               | Backup storage battery, HD video camera system   | Backup storage battery, HD video camera system   |
| Service life of LED    | 50,000 hrs                                       | 50,000 hrs                                       |
| Installation height    | 2.7-3.0m, low ceiling height design 2.5-<br>2.7m | 2.7-3.0m, low ceiling height design 2.5-<br>2.7m |