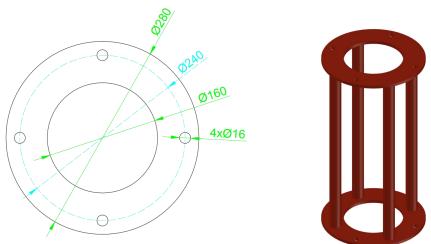

#### **Pre-Installation Guideline**

For Installations direct to a structural ceiling, please advise dimension of floor to underside of ceiling;

For installations with a suspended ceiling, please advise dimensions at Floor to underside of ceiling and suspended ceiling to